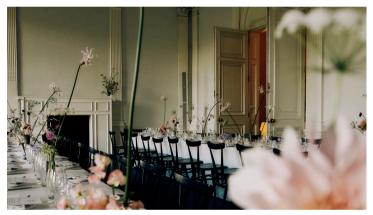

## CAPACITY

| NASH     | DINING<br>90                        |
|----------|-------------------------------------|
|          | THEATRE STYLE 75 including speakers |
|          | STANDING<br>90                      |
| BRANDON  | DINING<br>60                        |
|          | THEATRE STYLE 50 including speakers |
|          | STANDING<br>80                      |
| COMBINED | DINING<br>145                       |
|          | STANDING<br>150                     |