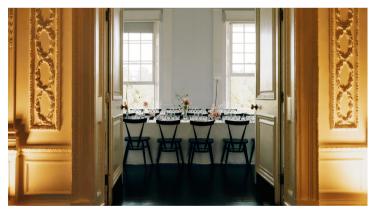

## CAPACITY

| NASH     | DINING<br>90                        |
|----------|-------------------------------------|
|          | THEATRE STYLE 75 including speakers |
|          | STANDING<br>90                      |
| BRANDON  | DINING<br>60                        |
|          | THEATRE STYLE 50 including speakers |
|          | STANDING<br>80                      |
| COMBINED | DINING<br>145                       |
|          | STANDING<br>150                     |