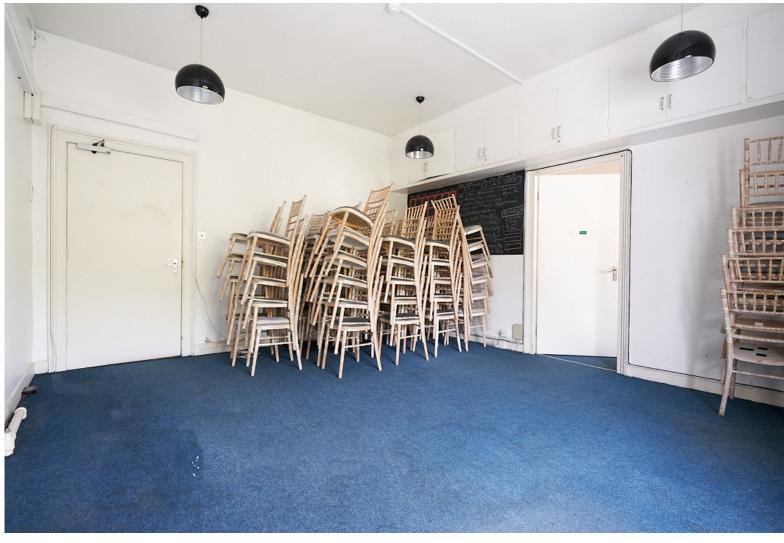

# 399 & 132 sq/ft LOFT OFFICES

399 sq/ft office

view from the office

#### **DESCRIPTION**

Two connected loft rooms – the other can function as a meeting room. Both spaces are in good condition with built-in storage, work **FEES** surfaces and a meeting table by Tarek Shamma Design. Views over St James Park and Westminster.

#### SIZE

132 sq/ft office + 399 sq/ft office

- price on asking
- one-month deposit
- first month fees due upfront