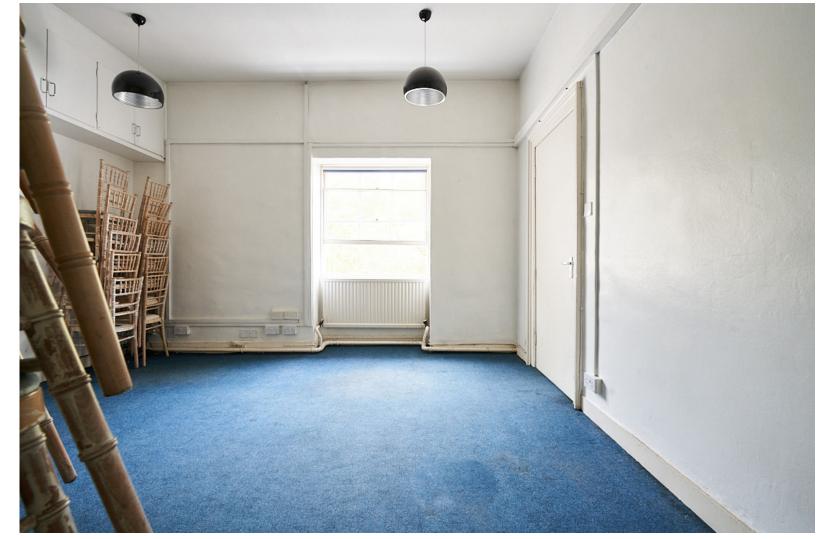

# 156 & 104 sq/ft OFFICES

156 sq/ft office

104 sq/ft office

156 sq/ft office

104 sq/ft office

#### **DESCRIPTION**

A set of two interconnected rooms with built-in storage. The décor is neutral with built-in cupboards. The licensee is welcome to redecorate. Views of Regent Street and Carlton House Gardens.

#### SIZE

104 sq/ft office + 156 sq/ft office