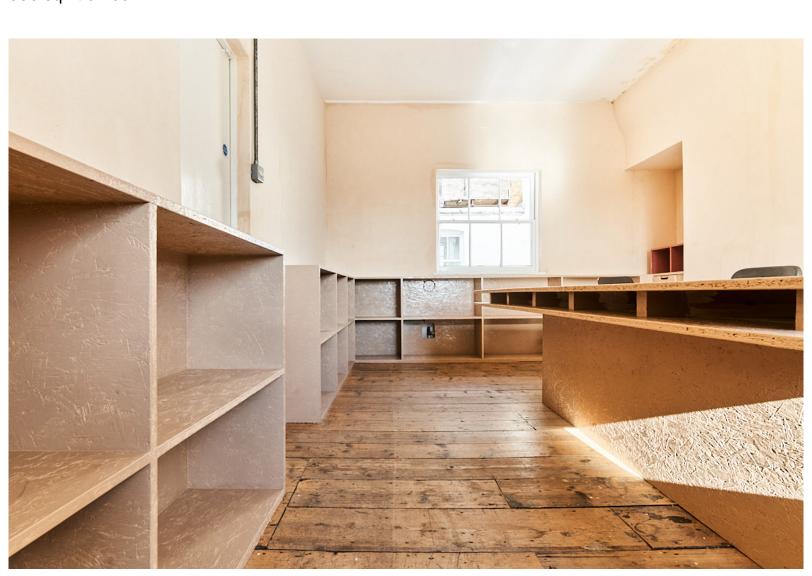

# 156 & 104 sq/ft OFFICES

156 sq/ft office

104 sq/ft office

156 sq/ft office

104 sq/ft office

#### **DESCRIPTION**

A set of two interconnected rooms with built-in storage. The décor is neutral with built-in cupboards. The licensee is welcome to redecorate. Views of Regent Street and Carlton House Gardens.

#### SIZE

104 sq/ft office + 156 sq/ft office