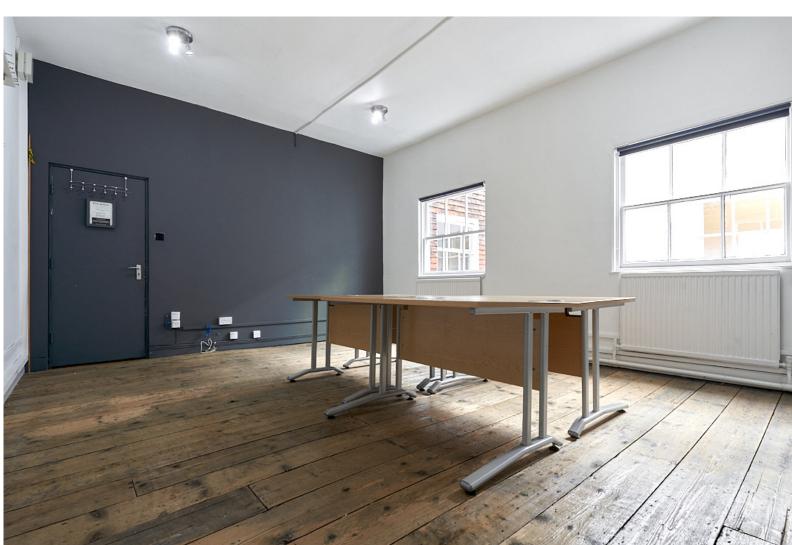

# 252 sq/ft OFFICE

#### **DESCRIPTION**

A bright and airy square office with stripped and oiled floorboards, neutral décor and fitted shelving. The room can be supplied furnished or unfurnished.

#### SIZE

252 sq/ft office