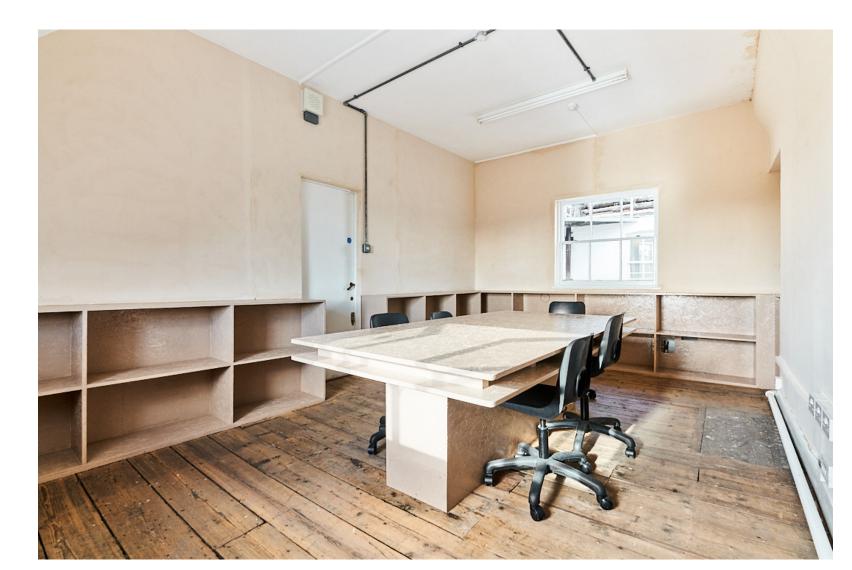

# 252 sq/ft OFFICE

#### **DESCRIPTION**

A bright and airy square office with stripped and oiled floorboards, neutral décor and fitted shelving. The room can be supplied furnished or unfurnished.

#### SIZE

252 sq/ft office