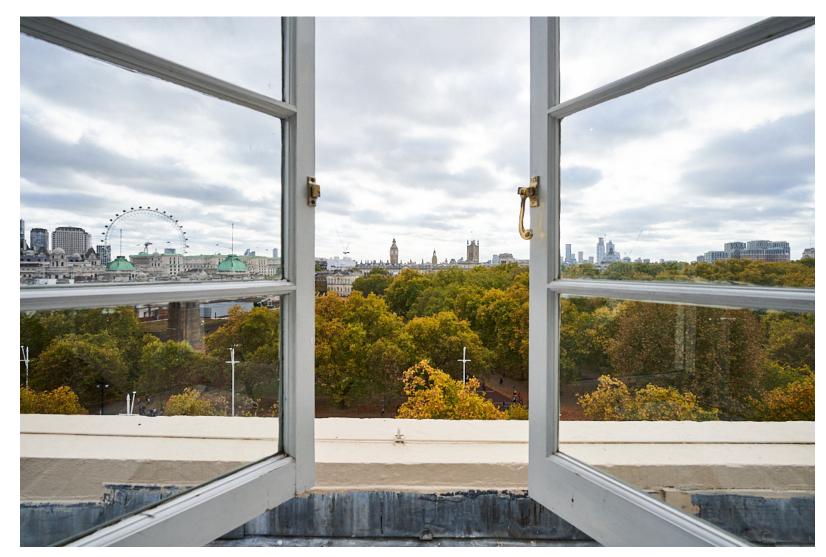

# 399 & 132 sq/ft LOFT OFFICES

399 sq/ft office

view from the office

#### **DESCRIPTION**

Two connected loft rooms – the other can function as a meeting room. Both spaces are in good condition with built-in storage, work **FEES** surfaces and a meeting table by Tarek Shamma Design. Views over St James Park and Westminster.