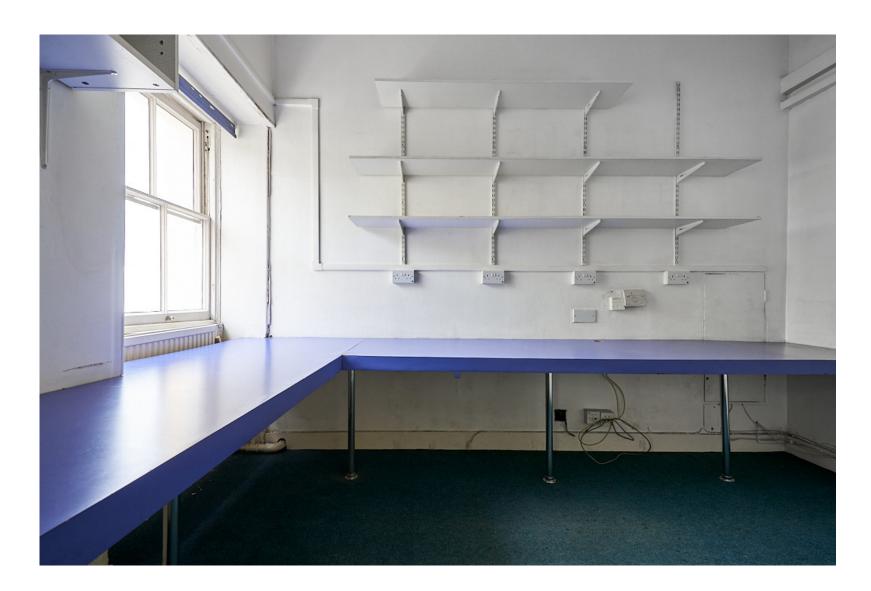

# 252 sq/ft OFFICE

#### **DESCRIPTION**

A bright and airy square office with stripped and oiled floorboards, neutral décor and fitted shelving. The room can be supplied furnished or unfurnished.

#### SIZE

252 sq/ft office