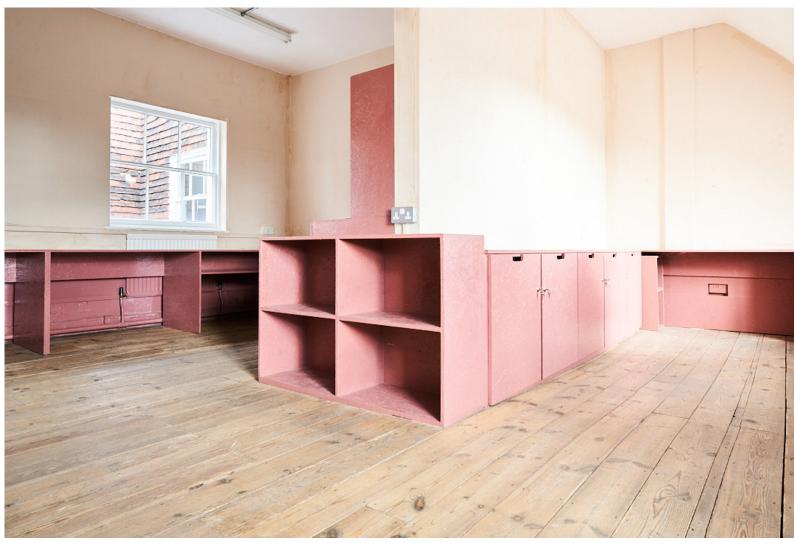

# 399 & 132 sq/ft LOFT OFFICES

399 sq/ft office

view from the office

#### **DESCRIPTION**

Two connected loft rooms – the other can function as a meeting room. Both spaces are in good condition with built-in storage, work **FEES** surfaces and a meeting table by Tarek Shamma Design. Views over St James Park and Westminster.

#### SIZE

132 sq/ft office + 399 sq/ft office

- price on asking
- one-month deposit
- first month fees due upfront