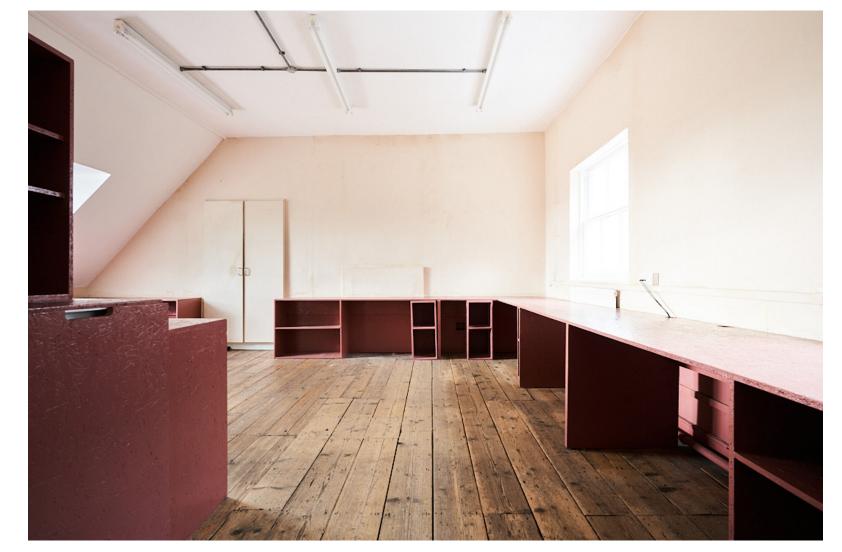

# 399 & 132 sq/ft LOFT OFFICES

399 sq/ft office

view from the office

#### **DESCRIPTION**

Two connected loft rooms – the other can function as a meeting room. Both spaces are in good condition with built-in storage, work **FEES** surfaces and a meeting table by Tarek Shamma Design. Views over St James Park and Westminster.

#### SIZE

132 sq/ft office + 399 sq/ft office

- price on asking
- one-month deposit
- first month fees due upfront