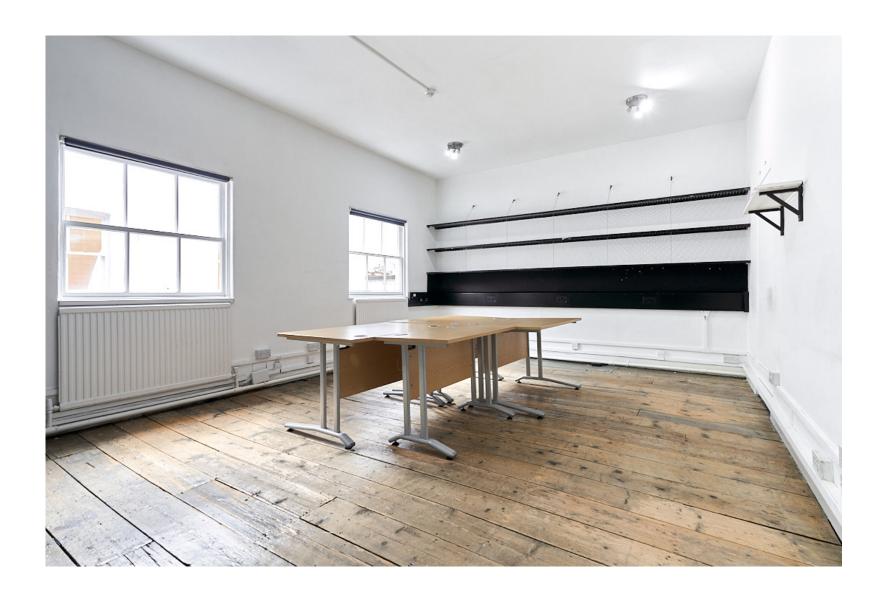

# 399 & 132 sq/ft LOFT OFFICES

399 sq/ft office

view from the office

#### **DESCRIPTION**

Two connected loft rooms – the other can function as a meeting room. Both spaces are in good condition with built-in storage, work **FEES** surfaces and a meeting table by Tarek Shamma Design. Views over St James Park and Westminster.

#### SIZE

132 sq/ft office + 399 sq/ft office

- price on asking
- one-month deposit
- first month fees due upfront